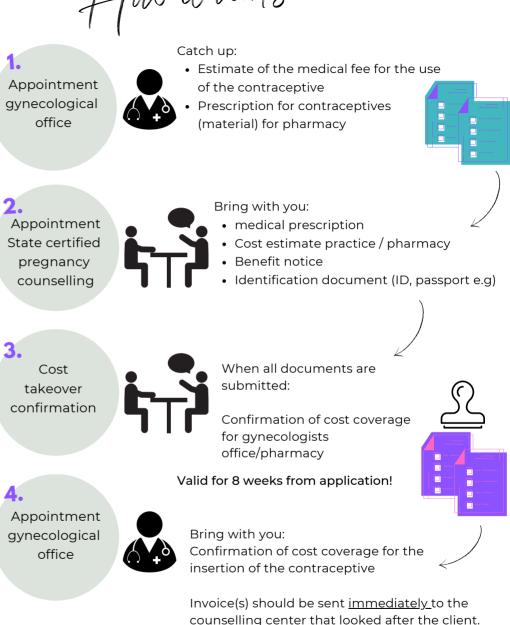

Which documents are required?

Which costs can

be covered?

- Identification document (ID, passport e.g)
- Current approval notice of state benefits

- Birth control pills
- Vaginal ring
- Contraceptive patch
- Contraceptive injection
- Contraceptive implant
- IUS (intrauterine system = hormonal coil)
- IUD (copper coil/copper chain)
- Female sterilisation / Vasectomy (contribution of 400€)